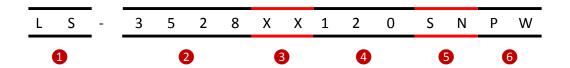

| 1 | LS:   | Light Strip.                            |  |
|---|-------|-----------------------------------------|--|
| 2 | 3528: | LED Type                                |  |
| 3 | XX:   | WW-Warm White NW-Neuter Whi<br>W- White |  |
| 4 | 120:  | 120 pcs of LEDs                         |  |
| 6 | SN:   | DC 24V                                  |  |
| 6 | PW:   | White PCB                               |  |