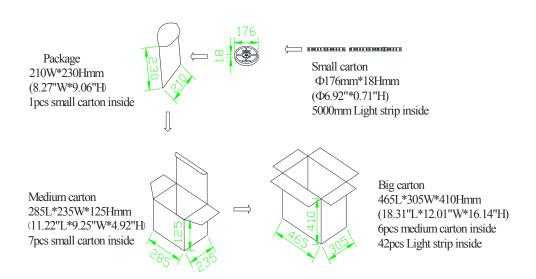

3500K         | Warm White   | ≧70 |
| LS-3528NW120SN-PW | 120º       | 380±5%       | 4000-4500K         | Neuter White | ≧70 |
| LS-3528W120SN-PW  | 120º       | 415±5%       | 6000-6500K         | White        | ≧70 |



| 1 | LS:   | Light Strip.                            |  |
|---|-------|-----------------------------------------|--|
| 2 | 3528: | LED Type                                |  |
| 3 | XX:   | WW-Warm White NW-Neuter Whi<br>W- White |  |
| 4 | 120:  | 120 pcs of LEDs                         |  |
| 6 | SN:   | DC 24V                                  |  |
| 6 | PW:   | White PCB                               |  |

## **Product Dimensions:**





### Notes:

- 1. All dimensions unit in mm
- 2. Tolerances are  $\pm 0.5$ mm unless otherwise noted.

### **Package Dimension:**



# **Installation Instructions and Warnings:**

- Turn off power before inspection, installation, or removal.
- Not for use where exposed to the weather
- Do not use in totally enclosed fixtures.
- Not for use with dimmers.
- Please make sure to use a suitable adapter. Please mind the minimum load of your adapter.
- 5A adapter (May actuate 10 meter lamp strip):

Adapter Input Voltage: AC100-240V.

Adapter Output Voltage: DC24V.

Operation Range: 90 - 264VAC.

The maximum input current is measured at maximum load: 0.5A@ 100~240VAC.

#### Notes:

The part number, type, and specifications mentioned in this document are subject to future change and improvement without notice. Before production usage customer should refer to the latest datasheet for the updated specifications.