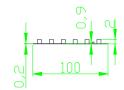

-----|------------|--------------|--------------------|--------------|-----|
| LS-3528WW120SN-PW | 120º       | 360±5%       | 2700-3500K         | Warm White   | ≧70 |
| LS-3528NW120SN-PW | 120º       | 380±5%       | 4000-4500K         | Neuter White | ≧70 |
| LS-3528W120SN-PW  | 120º       | 415±5%       | 6000-6500K         | White        | ≧70 |



| 1 | LS:   | Light Strip.                            |  |
|---|-------|-----------------------------------------|--|
| 2 | 3528: | LED Type                                |  |
| 3 | XX:   | WW-Warm White NW-Neuter Whi<br>W- White |  |
| 4 | 120:  | 120 pcs of LEDs                         |  |
| 6 | SN:   | DC 24V                                  |  |
| 6 | PW:   | White PCB                               |  |

## **Product Dimensions:**





### Notes:

- 1. All dimensions unit in mm
- 2. Tolerances are  $\pm 0.5$ mm unless otherwise noted.

### **Package Dimension:**



# **Installation Instructions and Warnings:**

- Turn off power before inspection, installation, or removal.
- Not for use where exposed to the weather
- Do not use in totally enclosed fixtures.
- Not for use with dimmers.
- Please make sure to use a suitable adapter. Please mind the minimum load of your adapter.
- 5A adapter (May actuate 10 meter lamp strip):

Adapter Input Voltage: AC100-240V.

Adapter Output Voltage: DC24V.

Operation Range: 90 - 264VAC.

The maximum input current is measured at maximum load: 0.5A@ 100~240VAC.

#### Notes:

The part number, type, and specifications mentioned in this document are subject to future change and improvement wi