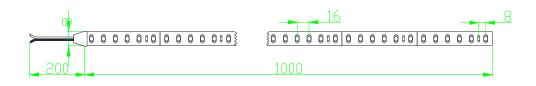

## **Product Dimensions:**

### Notes:

- 1. All dimensions unit in mm
- 2. Tolerances are  $\pm 0.5$ mm unless otherwise noted.